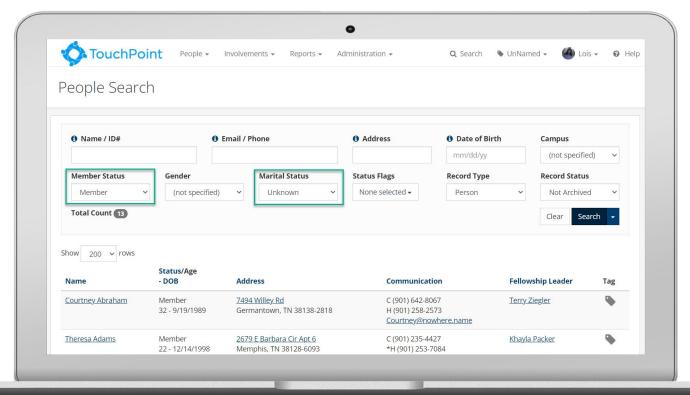

bmit Questions using Q&A Button in Control Panel







## Agenda

- What Constitutes "Clean Data"?
- What Causes Data To Be Untidy?
- How To Audit Your Data
- Processes & Ongoing Maintenance

## What Constitutes "Clean Data"?



## Clean People Record





#### Clean Involvement





# What Causes Data To Be Untidy?



#### Common Church Database Complaints

"We have too many duplicate records!"

"We don't know if we're reaching the right people with the right message."

"So many of our emails bounce!"

"Our data is old and we don't have a way to get new information."



## **Untidy Data**

Registrations

**Human Error** 

**Bad/Missing Processes** 

Members Unable To Update Information

Data Silos

**Inactive People** 

Recycle Involvements



# Database Audit



## People Record Audit





#### Involvements Audit

Status (Active versus Inactive)

Programs & Divisions

Involvement Type







## Lookup Codes Audit

People: Resident Codes, Titles

**Involvements**: Entry Points

Tasks & Notes: Keywords



#### Communications Audit

Templates: Special Event, By Ministry, For Generic Communications

SMS Groups

SMS Reply Words



#### Extra Values Audit

People Record - EVs, Profile, Member, and Entry Tabs

Involvements

Extra Value Summary Reports



#### User Roles Audit





## User Role Settings Update







# Processes & Ongoing Maintenance





## Processes & Ongoing Maintenance

Standards For Data Input

Have A Plan For Incoming Data

**Audit Database** 

**Stress Ministry Opportunities** 

Search For Duplicates

Ask Congregation To Update Records