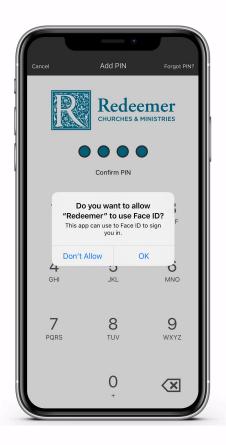

s



# Lay Leader Ease

- 1. Easily take attendance
- 2. Proactively follow up on absences
- 3. Avoid people slipping between the cracks
- 4. Effectively meet and minister with and to people





# Congregant Engagement

- 1. Make it easy to find and engage with life groups
- 2. Keep congregant/member/parishioner/visitor data updated
- 3. Expedite child check-in to get to the <del>donuts</del> worship center faster
- 4. Tithing should be a cheerful experience





# Make (Church) Life Easier/Better





# How TouchPoint Can Help

Your App is An Extension Of Your Church and TouchPoint

Familiarity for Staff and Church Members

Creates An Effortless Experience

Two-Way Database Sync



### Customize Each Campus





# Secure Login Without a Password







# Secure Login Without a Password





### Keep Your Information Up-To-Date





## Give With Ease

|    |                                          | ıl 🗢 🖃  |
|----|------------------------------------------|---------|
|    | cottagehill.tpsdb.com                    | Û       |
|    |                                          | Profile |
| Do | owntown Chur                             | ch      |
|    | Sign<br>Recurring One Time               | In      |
|    | \$0.00                                   |         |
|    | One Fund - Downtown + Church             |         |
|    | Weekly Biweekly Semi-<br>monthly Monthly |         |
|    |                                          |         |



# Manage Giving Anywhere





#### Pre Check-In





·

### Access Church Map





#### **Events At-A-Glance**







# **Efficient