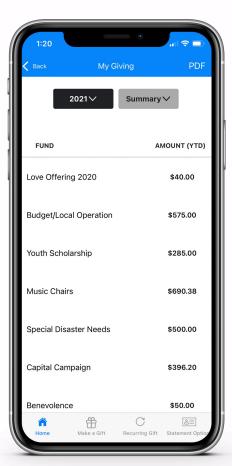

## Give With Ease

|    |                                          | ıl 🗢 🖃  |
|----|------------------------------------------|---------|
|    | cottagehill.tpsdb.com                    | Û       |
|    |                                          | Profile |
| Do | owntown Chur                             | ch      |
|    | Sign<br>Recurring One Time               | In      |
|    | \$0.00                                   |         |
|    | One Fund - Downtown + Church             |         |
|    | Weekly Biweekly Semi-<br>monthly Monthly |         |
|    |                                          |         |

# Manage Giving Anywhere