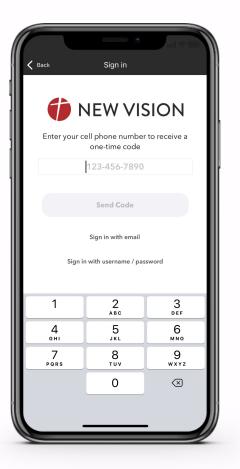

ion
- 4. Assign ministry tasks to others



# Lay Leader Ease

- 1. Easily take attendance
- 2. Proactively follow up on absences
- 3. Avoid people slipping between the cracks
- 4. Effectively meet and minister with and to people





# Congregant Engagement

- 1. Make it easy to find and engage with life groups
- 2. Keep congregant/member/parishioner/visitor data updated
- 3. Expedite child check-in to get to the <del>donuts</del> worship center faster
- 4. Tithing should be a cheerful experience





# Make (Church) Life Easier/Better





# How TouchPoint Can Help

Your App is An Extension Of Your Church and TouchPoint

Familiarity for Staff and Church Members

Creates An Effortless Experience

Two-Way Database Sync



### Customize Each Campus





# Secure Login Without a Password







# Secure Login Without a Password





### Keep Your Information Up-To-Date





## Give With Ease

|    |                                          | ıl 🗢 🖃  |
|----|------------------------------------------|---------|
|    | cottagehill.tpsdb.com                    | Û       |
|    |                                          | Profile |
| Do | owntown Chur                             | ch      |
|    | Sign<br>Recurring One Time               | In      |
|    | \$0.00                                   |         |
|    | One Fund - Downtown + Church             |         |
|    | Weekly Biweekly Semi-<br>monthly Monthly |         |
|    |                                          |         |



# Manage Giving Anywhere





#### Pre Check-In





·

### Access Church Map





#### **Eve