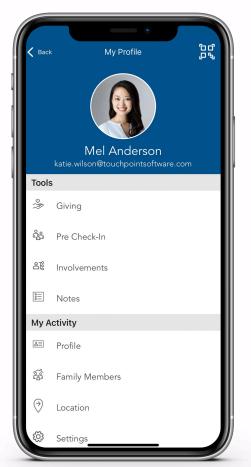

# Info Hub

Contact Information

Listed Classes

**Registered Events** 

Volunteer Schedule

Church Updates

# How TouchPoint Can Help

Your App is An Extension Of Your Church and TouchPoint

Familiarity for Staff and Church Members

Creates An Effortless Experience

Two-Way Database Sync