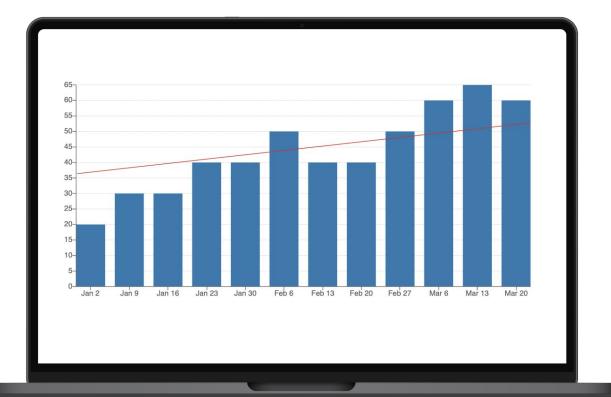

ory     | <b>Points</b> |             |
|                     |               | Cancel Save |



### **Engagement Markers**

#### **Changing**

- Giving
- Attendance
- Leadership
- Serving
- Disciple Making
- Ministry-Specifics

#### One-time:

- Conversion
- Baptism
- Membership
- Other key milestones



### Let's Compare 2 Engaged People





- Attends 3 out of 4 Sundays
- Recurring Giving Monthly
- Attends Women's Bible Study 1x/Month
- No leading
- Volunteers at VBS each Summer

- Lucky to attend 1 Sunday / Month
- Writes a check at least 1x / quarter
- Leads and attends his SG every Wed
- Does not volunteer actively



### Not about Ranking / Gold Stars





### Not about Ranking / Gold Stars



Baseline per Person



How?





### Viewing Over Time







### Direction of the Trend







### New Search Builder Condition

| Condition                     | Comparison | Number Value |          |
|-------------------------------|------------|--------------|----------|
| Engagement Score Change Pct ▼ | Greater ▼  | 10           |          |
| tart Date                     | End Date   |              |          |
| 01/01/2022                    | 05/26/2022 |              | <b>#</b> |
|                               |            | Cancel       | Save     |
|                               |            | Cancel       | Sa       |





### Schedule a Task

|                        | ents - Reports - Administration -         |                               | ×           | Search • UnNamed •                               |  |
|------------------------|--------------------------