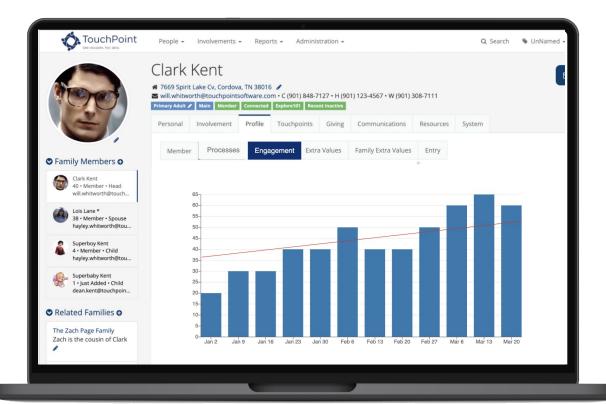

| •           |
| ✓ Store History     | <b>Points</b> |             |
|                     |               | Cancel Save |



### **Engagement Markers**

#### **Changing**

- Giving
- Attendance
- Leadership
- Serving
- Disciple Making
- Ministry-Specifics

#### One-time:

- Conversion
- Baptism
- Membership
- Other key milestones



### Let's Compare 2 Engaged People





- Attends 3 out of 4 Sundays
- Recurring Giving Monthly
- Attends Women's Bible Study 1x/Month
- No leading
- Volunteers at VBS each Summer

- Lucky to attend 1 Sunday / Month
- Writes a check at least 1x / quarter
- Leads and attends his SG every Wed
- Does not volunteer actively



### Not about Ranking / Gold Stars





### Not about Ranking / Gold Stars



Baseline per Person



How?





### Viewing Over Time







### Direction of the Trend







### New Search Builder Condition

| Condition                     | Comparison | Number Value |          |
|-------------------------------|------------|--------------|----------|
| Engagement Score Change Pct ▼ | Greater ▼  | 10           |          |
| tart Date                     | End Date   |              |          |
| 01/01/2022                    | 05/26/2022 |              | <b>#</b> |
|                               |            | Cancel       | Save     |
|                               |            | Cancel       | Sa       |





### Schedule a Task

|                        | ents - Reports - Administration -         |                               | ×           | Search • UnNamed •                               |  |
|-----------------